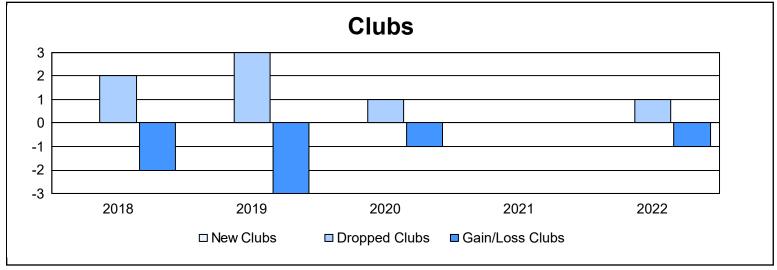

District LD 6 As of June 2022 Cumulative

| Year      | New<br>Clubs | Dropped<br>Clubs | Gain/<br>Loss<br>Clubs | New<br>Members | Charter<br>Members | Reinstate<br>Members | Transfer<br>Members | Total<br>Member<br>Added | Total<br>Members<br>Dropped | Gain/<br>Loss<br>Members |
|-----------|--------------|------------------|------------------------|----------------|--------------------|----------------------|---------------------|--------------------------|-----------------------------|--------------------------|
| 2017-2018 | 0            | 2                | -2                     | 144            | 2                  | 10                   | 2                   | 158                      | 166                         | -8                       |
| 2018-2019 | 0            | 3                | -3                     | 124            | 12                 | 7                    | 4                   | 147                      | 177                         | -30                      |
| 2019-2020 | 0            | 1                | -1                     | 87             | 2                  | 4                    | 2                   | 95                       | 164                         | -69                      |
| 2020-2021 | 0            | 0                | 0                      | 175            | 0                  | 2                    | 1                   | 178                      | 79                          | 99                       |
| 2021-2022 | 0            | 1                | -1                     | 84             | 0                  | 5                    | 2                   | 91                       | 204                         | -113                     |
| Average   | 0            | 1                | -1                     | 123            | 3                  | 6                    | 2                   | 134                      | 158                         | -24                      |